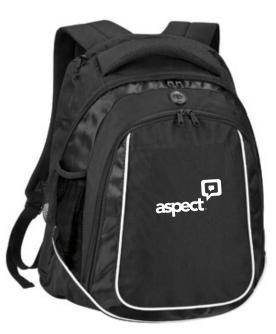

CAREFULLY REVIEW THE ARTWORK ATTACHED.

**Order#**: 122053

**Product:** Oxford Laptop Backpack - Black

**Item #**: 1087-306412

**Imprint Method**: Heat Transfer on the Front - White

Actual Size of Imprint **Dotted Lines Do Not Print** 

5" H x 5" W

Image Not To Size For Reference Only