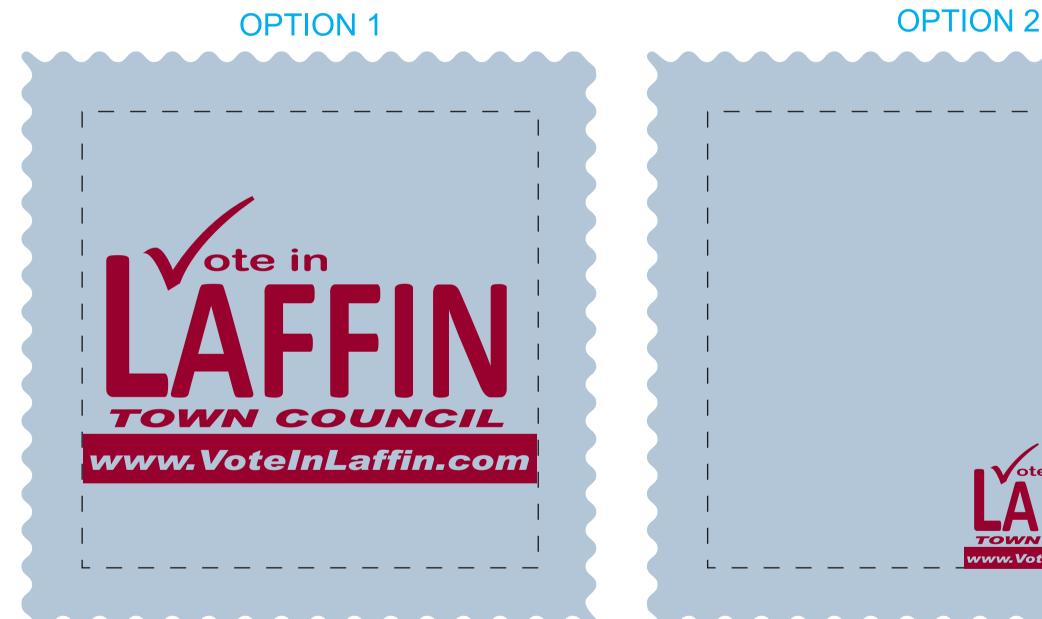

CAREFULLY REVIEW THE ARTWORK ATTACHED.

Actual Size of Imprint **Dotted Lines Do Not Print** 

4.75" x 4.75"

## PLEASE INDICATE OPTION 1 OR 2 IN COMMENT BOX AREA WHEN APPROVING.