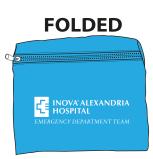

CAREFULLY REVIEW THE ARTWORK ATTACHED.

Order#: 122039

Product: Convertible Scrubs Tote - Blue

Item #: 1070-305324

Imprint Method: Screen Print on the Front - White

Item & Imprint shown @ 25% Enlarge @ 400% to see actual size

Image Not To Size For Reference Only

Imprint Area: Unfolded: 8 in X 5 in Folded: 4 in X 2.5 in