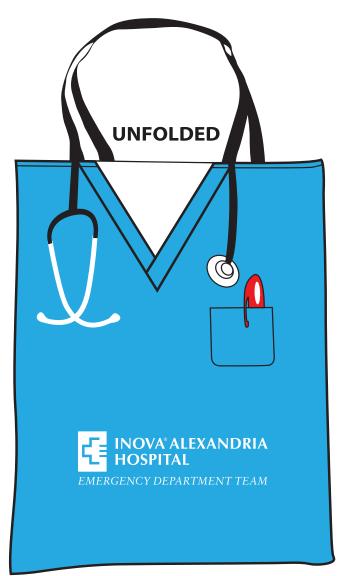

CAREFULLY REVIEW THE ARTWORK ATTACHED.

Order#: 122039

Product: Convertible Scrubs Tote - Blue

Item #: 1070-305324

Imprint Method: Screen Print on the Front - White

Item & Imprint shown @ 25% Enlarge @ 400% to see actual size

Image Not To Size For Reference Only

Imprint Area: Unfolded: 8 in X 5 in Folded: 4 in X 2.5 in