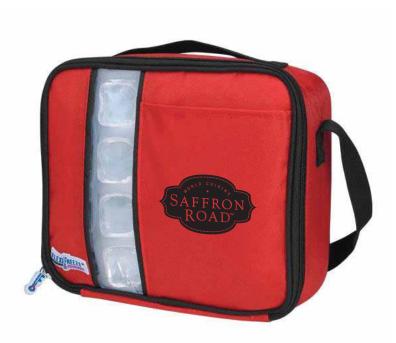

**Order#**: 122023

**Product:** Flexi-Freeze Lunch Box

**Item #**: 1039-105037

Imprint Method: Screen Print on the Front Panel - Black

## Actual Size of Imprint Dotted Lines Do Not Print

3"W x 2.5"H