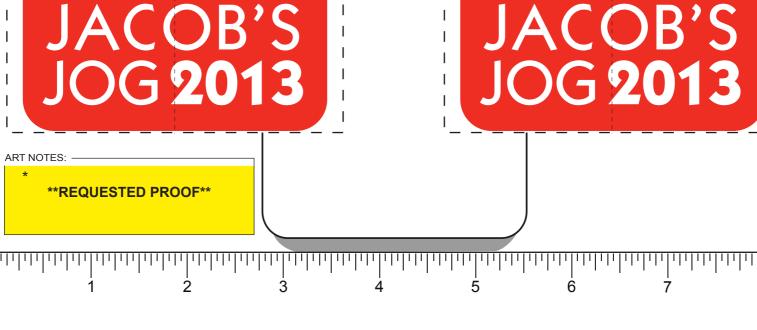

SIDE 2

8

CENTER LINES (DO NOT PRINT)

I

## \*\*\*IMPORTANT INFORMATION\*\*\* (PLEASE READ)

0

SIDE 1

CENTER LINES (DO NOT PRINT)

Please proof carefully for spelling errors, omissions, and layout accuracy. It is your responsibility to correct any errors. Garrett Specialties assumes no responsibility for errors after a proof has been authorized to print. Please note changes or revisions to your proof from your original instructions may cause revision in your ship date. Delays in paper proof approval also may require a change in your schedule ship dates. Occasionally, some fax machines may distort the image. Please pay close attention to numbers.