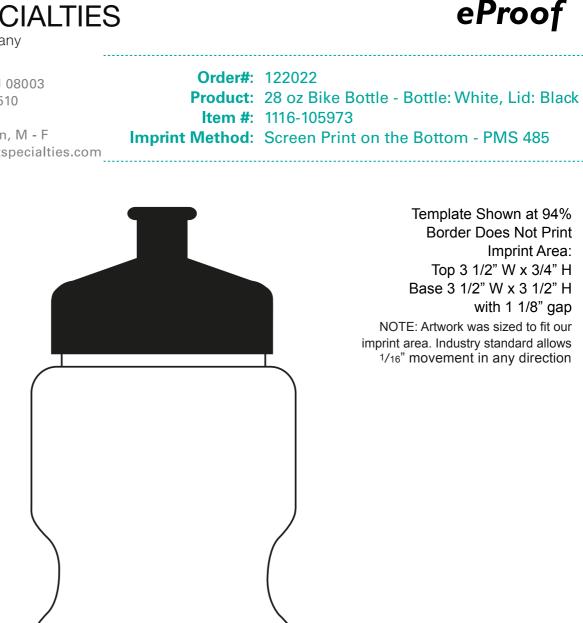

2 Split Rock Drive Suite 11, Cherry Hill, NJ 08003 Telephone: 1-856 424-4818 or 1-800 320-1510 Fax: 1-856 424-5269

Hours of Operation: 9:00 - 5:30 pm Eastern, M - F Customer Service E-mail: service@garrettspecialties.com