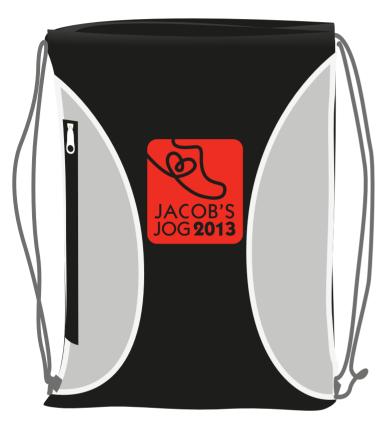

Item shown @ 25% Enlarge @ 400% to see actual size

"for measurement only - logo will be imprinted center position on item (see template layout)" Artwork shown @ 100% Dotted line is for FPO (FOR POSITION ONLY) to show imprint area