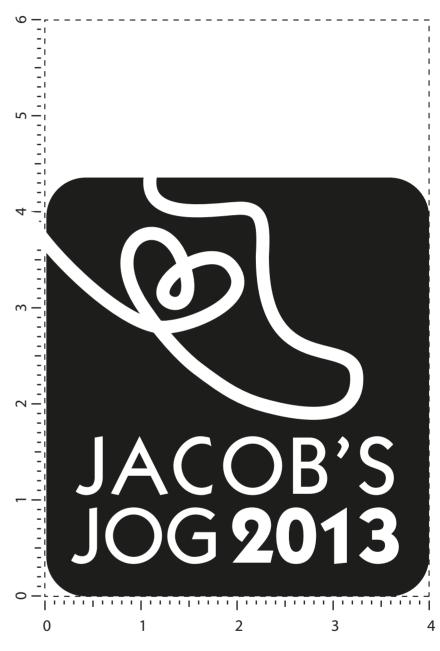

Item shown @ 25% Enlarge @ 400% to see actual size

"for measurement only - logo will be imprinted center position on item (see template layout)" Artwork shown @ 100% Dotted line is for FPO (FOR POSITION ONLY) to show imprint area