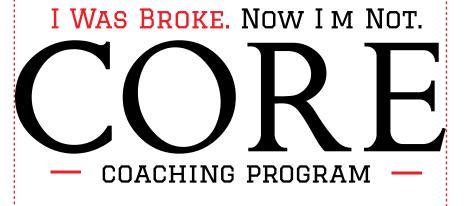

CAREFULLY REVIEW THE ARTWORK ATTACHED.

**Order#**: 122014

**Product:** PolyPro FileFolio - Graphite

Item #: 1086-101388

Imprint Method: Screen Print on the Front Center - Red 186 & White

Actual Size of Imprint **Dotted Lines Do Not Print** 4-1/2"w x 9-1/2"h

Image Not To Size For Reference Only