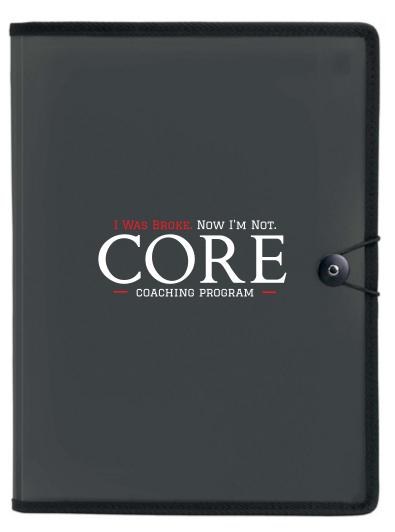

CAREFULLY REVIEW THE ARTWORK ATTACHED.

**Order#**: 122014

**Product:** PolyPro FileFolio - Graphite

Item #: 1086-101388

Imprint Method: Screen Print on the Front Center - Red 186 & White

Actual Size of Imprint **Dotted Lines Do Not Print** 4-1/2"w x 9-1/2"h

Image Not To Size For Reference Only