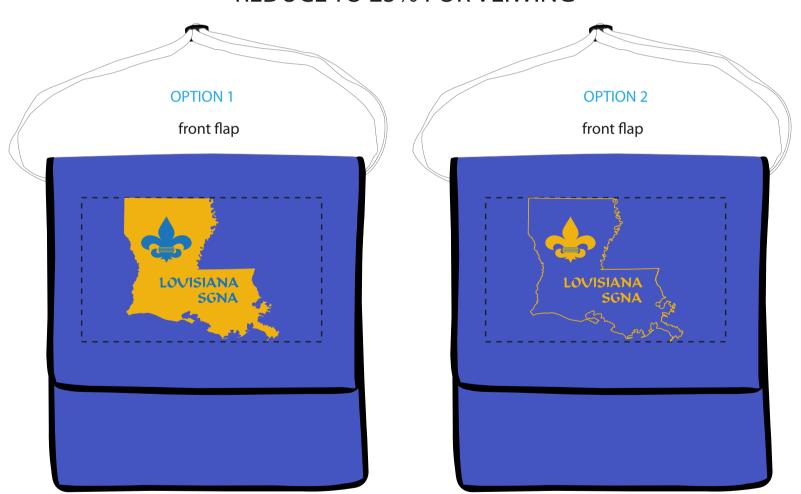

CAREFULLY REVIEW THE ARTWORK ATTACHED.

Order#: 121009

Product: Zephyr Messenger Tote Bag - Blue

Item #: 1008-304480

Imprint Method: Screen Print on the Front Flap - Yellow Gold 124

## PLEASE INDICATE OPTION 1 OR 2 IN COMMENT BOX AREA WHEN APPROVING.

10 x 6 front (flap) (ACTUAL IMPRINT SIZE)

## **REDUCE TO 25% FOR VEIWING**