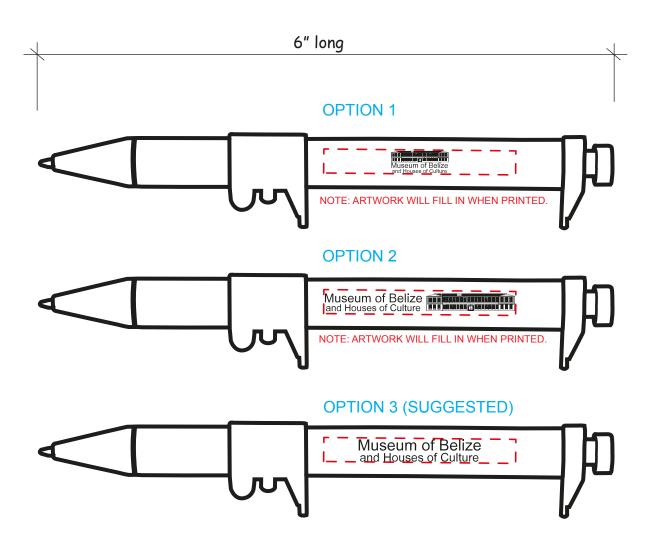

Order#: 122000 Product: Silver Caliper Pen Item #: 1364-308219 Imprint Method: Screen Print on the Barrel - Black

## PLEASE INDICATE OPTION 1, 2, OR 3 IN COMMENT BOX AREA WHEN APPROVING. OPTION 3 IS RECOMMENDED.