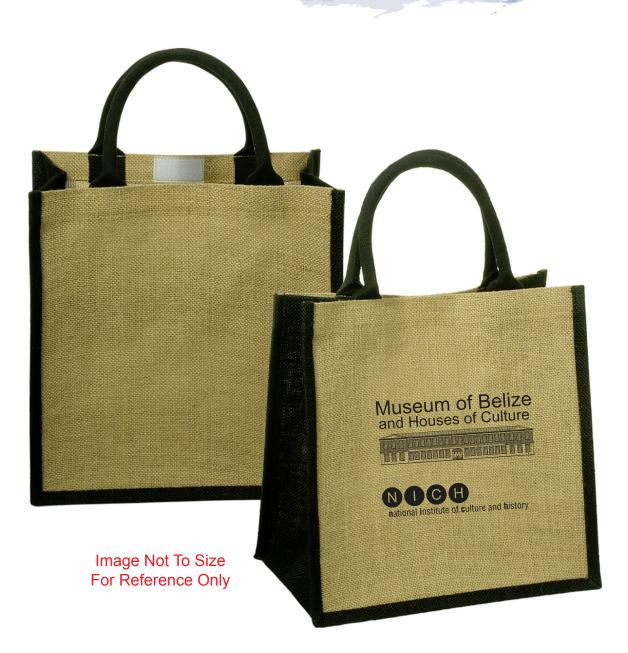

**Order#**: 121996

**Product:** Junior Jute Tote- Black

**Item #**: 1097-305558

Imprint Method: Silkscreen on the Front - Black

CAREFULLY REVIEW THE ARTWORK ATTACHED.

Actual Size of Imprint
Dotted Lines Do Not Print
7-1/2" sq