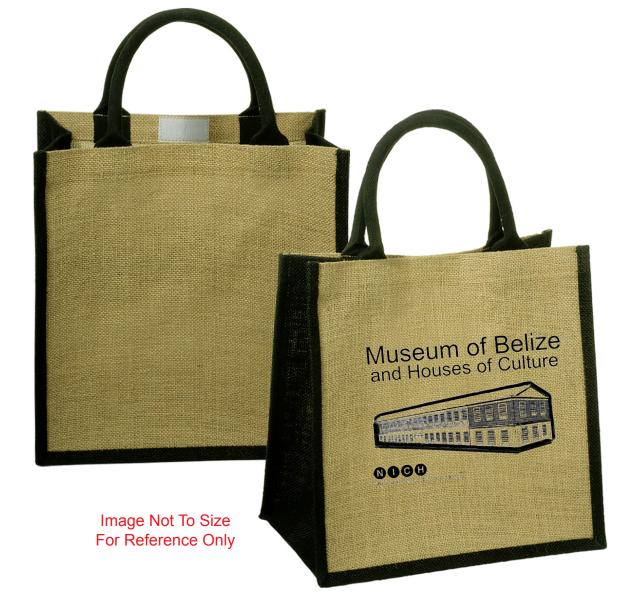

Order#: 121996

**Product:** Junior Jute Tote- Black

Item #: 1097-305558

Imprint Method: Silkscreen on the Front - Black

CAREFULLY REVIEW THE ARTWORK ATTACHED.

Actual Size of Imprint
Dotted Lines Do Not Print
7-1/2" sq

## Museum of Belize and Houses of Culture