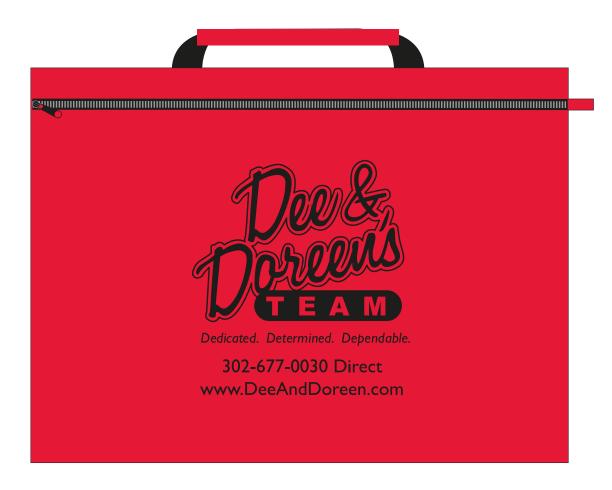

Order#: 121994

**Product:** Zippered Document Bag With Handle - Red

Item #: 1206-105246

Imprint Method: Screen Print on the Front - Black

Actual Size of Imprint Area 11" W x 7" H

## 35% of actual size for proofing