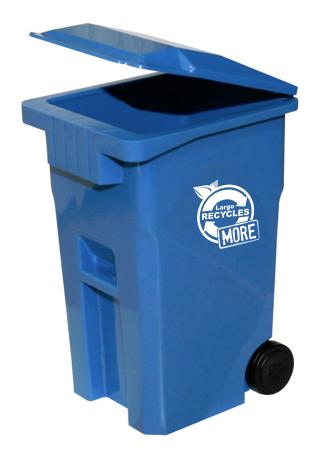

**Order#**: 121991

**Product:** Recycling Can - Blue

Item #: 1064-306031

Imprint Method: Pad Print on the Front - White

IMPRINT The imprint window size is 2 " x 2 ONE COLOR " and 2" diameter for 2-4 COLOR is represented by dotted lines.

Image Not To Size For Reference Only