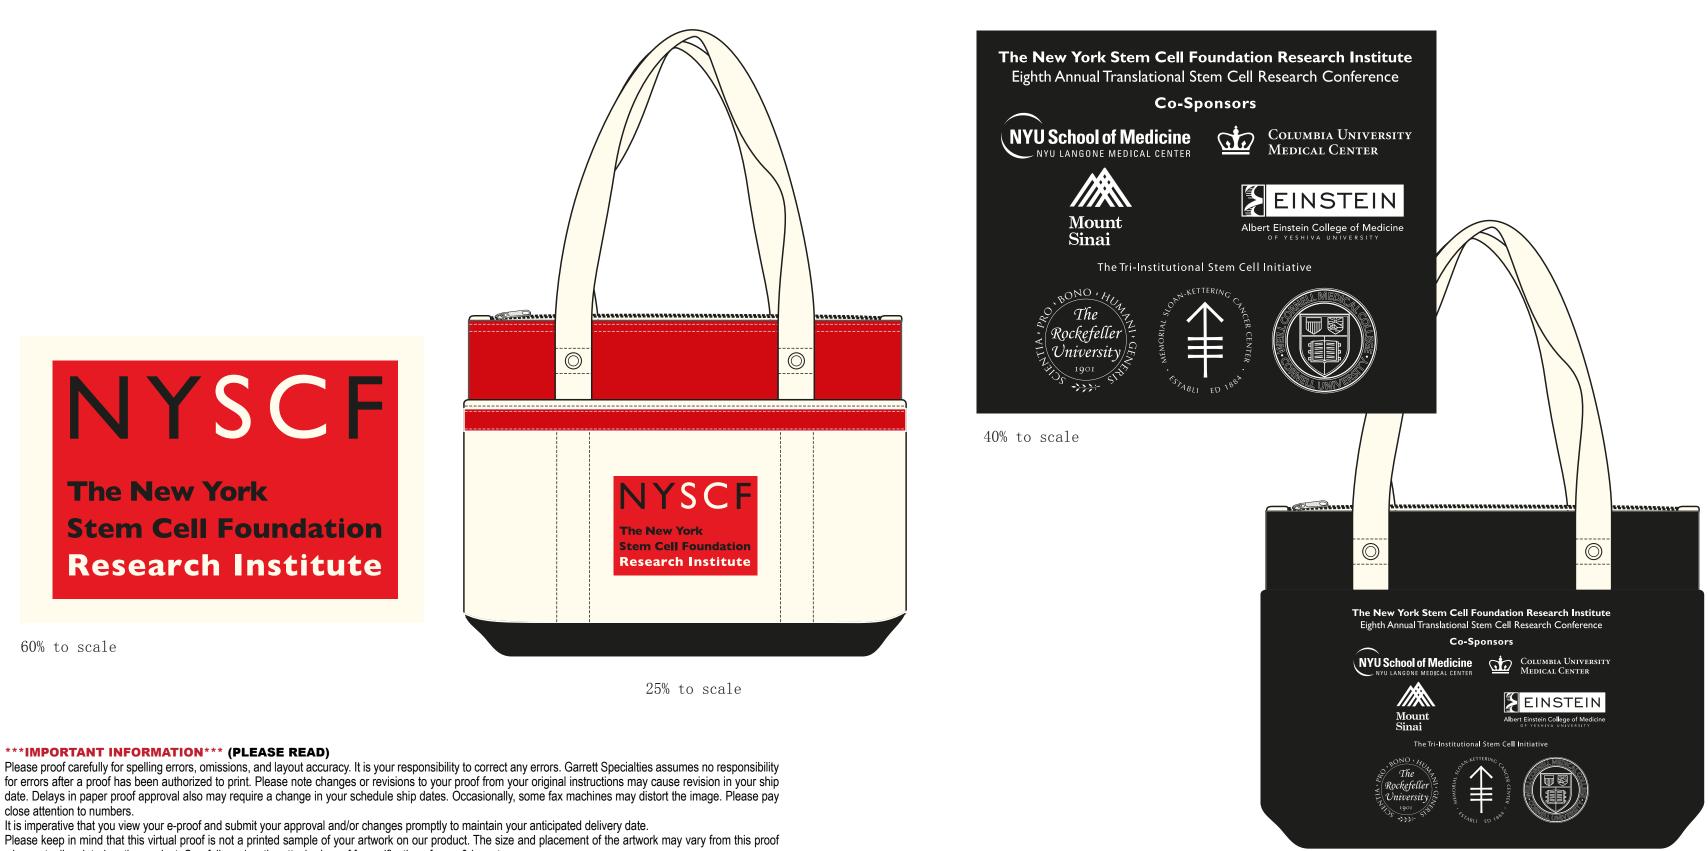

**Order#:** 121990 **Product:** WindjammerTote - Red **Item #**: 1061-304270 Imprint Method: Screen Print on the Back & Front - White, Black & Red 1797

## \*\*\*IMPORTANT INFORMATION\*\*\* (PLEASE READ)

for errors after a proof has been authorized to print. Please note changes or revisions to your proof from your original instructions may cause revision in your ship date. Delays in paper proof approval also may require a change in your schedule ship dates. Occasionally, some fax machines may distort the image. Please pay close attention to numbers.

when actually printed on the product. Carefully review the attached proof for verification of copy & layout.

Due to inherent technical differences in color monitors, the imprint colors and product colors depicted in the attached proof will not resemble those in the final product. We make every effort to match requested custom colors, but cannot guarantee a 100% exact match. Imprints are applied using pad or screen inks. These inks are hand mixed as close as possible to the requested color but may vary 2 to 4 shades. For this reason an exact PMS match cannot be guaranteed. Your order is ON HOLD until we receive an approval from you in reference to your artwork.

## eProof

25% to scale