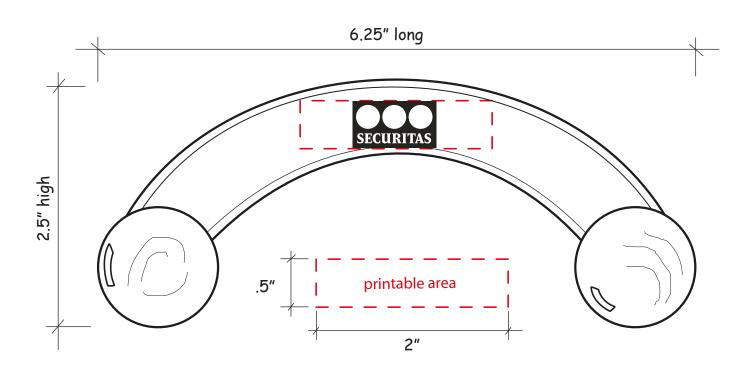

Order#: 121987

**Product:** Wooden Ball Massager

Item #: 1364-308106

Imprint Method: Screen Print on the Handle - Black