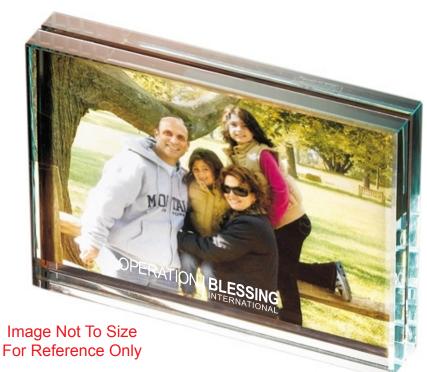

**CAREFULLY REVIEW THE ARTWORK ATTACHED.** 

Order#:121984Product:Atrium Glass Desk Frame - MediumItem #:1097-302554Imprint Method:Screen Print on the Bottom Front (Center) - White

Actual Size of Imprint Dotted Lines Do Not Print 2"w x 1"h