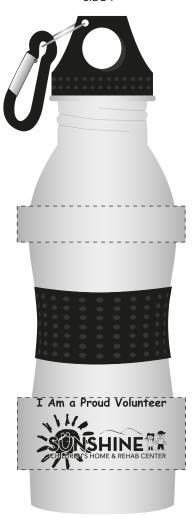

Order#: 121981

Product: Stainless Steel Bottle 22 oz - Black

Item #: 1206-108465

Imprint Method: Screen Print on the Front - Black

## 50% of actual size

SIDE 1

Actual Size of Imprint **Dotted Lines Do Not Print** 

3- 1/2" W x 1- 1/2" H

I Am a Proud Volunteer

NOTE: Areas in art may fill in when printed.