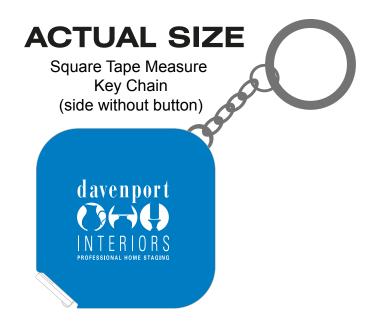

Order#: 121979 Product: Square Tape Measure Key Chain - Blue Item #: 1008-306307 Imprint Method: Screen Print on the One Side - White

> Actual Size of Imprint Dotted Lines Do Not Print

> > 1.25" x 1.25"