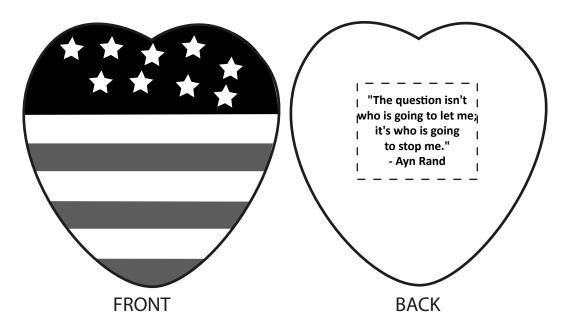

CAREFULLY REVIEW THE ARTWORK ATTACHED.

Order#: 121970

**Product:** Patriotic Heart Shape Stress Ball

Item #: 1008-100860

Imprint Method: Pad Print on the Back - Reflex Blue

## IMPRINT AREA: 1-1/8" x 1" (BACK)

"The question isn't who is going to let me; it's who is going to stop me." - Ayn Rand 1.25" X 1"

\*\*flag val. heart pattern is an approximation back is RED