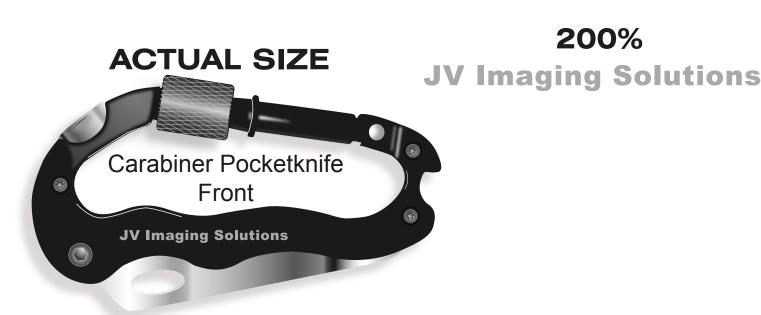

**Order#:** 121965

**Product:** Carabiner Pocketknife

Item #: 1008-103766

Imprint Method: Pad Print on the Bottom - Metallic Silver 877

## Imprint Area 1-3/4" x 3/16 front/back

UV Imaging Solutions