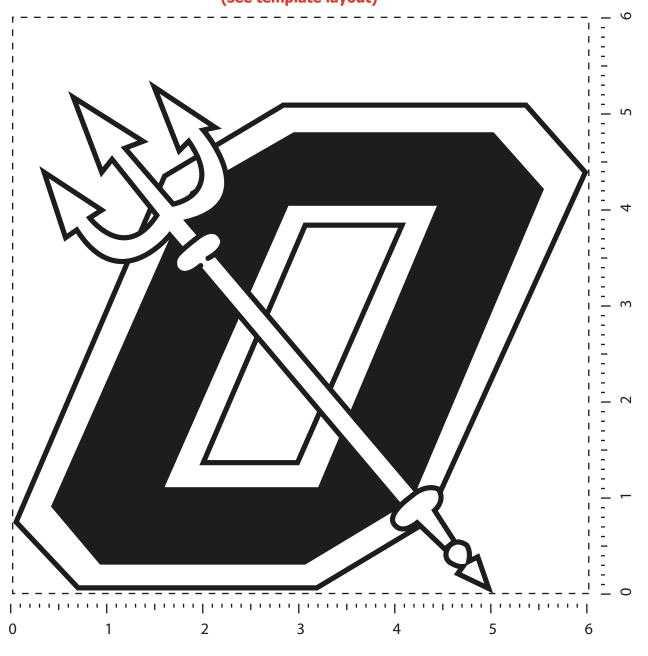

**Order#**: 121962

**Product:** Designer String-A-Sling Backpack - Red

**Item #**: 1097-303921

Imprint Method: Screen Print on the Front Pocket - White

"for measurement only logo will be imprinted center position on item (see template layout)"

Item shown @ 25% Enlarge @ 400% to see actual size

Artwork shown @ 100%

Dotted line is for FPO (FOR POSITION ONLY)

to show imprint area