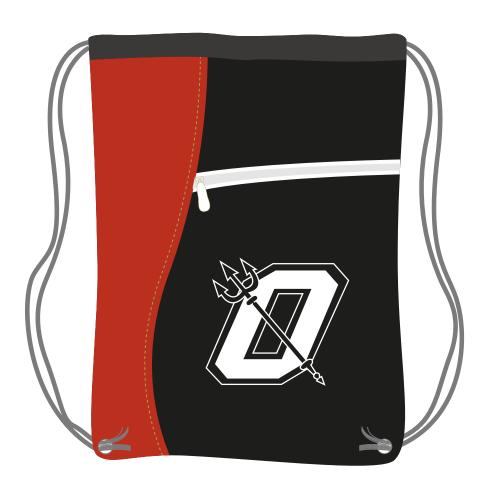

**Order#**: 121962

**Product:** Designer String-A-Sling Backpack - Red

**Item #**: 1097-303921

Imprint Method: Screen Print on the Front Pocket - White

"for measurement only logo will be imprinted center position on item (see template layout)"

Item shown @ 25% Enlarge @ 400% to see actual size

Artwork shown @ 100%

Dotted line is for FPO (FOR POSITION ONLY)

to show imprint area