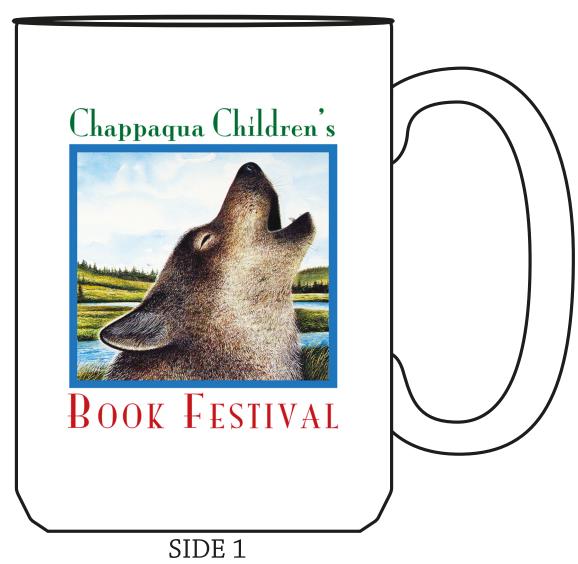

Order#: 121953 Product: Sublimation Mug White 15oz Item #: 1293-309618 Imprint Method: 4 Color Process on the Front Center

> Imprint Area: 8.5" W x 4" H