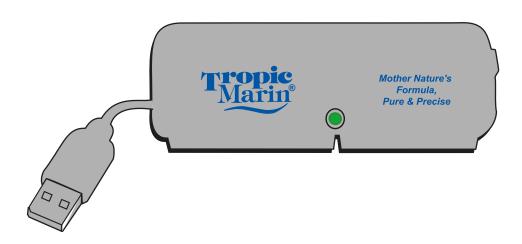

Order#: 121947

Product: Mini USB 4 Port Hub - Silver

Item #: 1097-301405

Imprint Method: Screen Print on the Sides (Left & Right of Indicator Light) - Reflex Blue

## left of indicator light

## right of indicator light