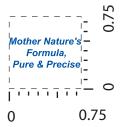

2 Split Rock Drive Suite 11, Cherry Hill, NJ 08003 **Telephone**: 1-856 424-4818 or 1-800 320-1510

Fax: 1-856 424-5269

Hours of Operation: 9:00 - 5:30 pm Eastern, M - F

Customer Service E-mail: service@garrettspecialties.com

Order#: 121947

Product: Mini USB 4 Port Hub - Silver

Item #: 1097-301405

Imprint Method: Screen Print on the Sides (Left & Right of Indicator Light) - Reflex Blue



## left of indicator light



## right of indicator light



## \*\*\*IMPORTANT INFORMATION\*\*\* (PLEASE READ)

Please proof carefully for spelling errors, omissions, and layout accuracy. It is your responsibility to correct any errors. Garrett Specialties assumes no responsibility for errors after a proof has been authorized to print. Please note changes or revisions to your proof from your original instructions may cause revision in your ship date. Delays in paper proof approval also may require a change in your schedule ship dates. Occasionally, some fax machines may distort the image. Please pay close attention to numbers.

It is imperative that you view your e-proof and submit your approval and/or changes promptly to maintain your anticipated delivery date.

Please keep in mind that this virtual proof is not a printed sample of your artwork