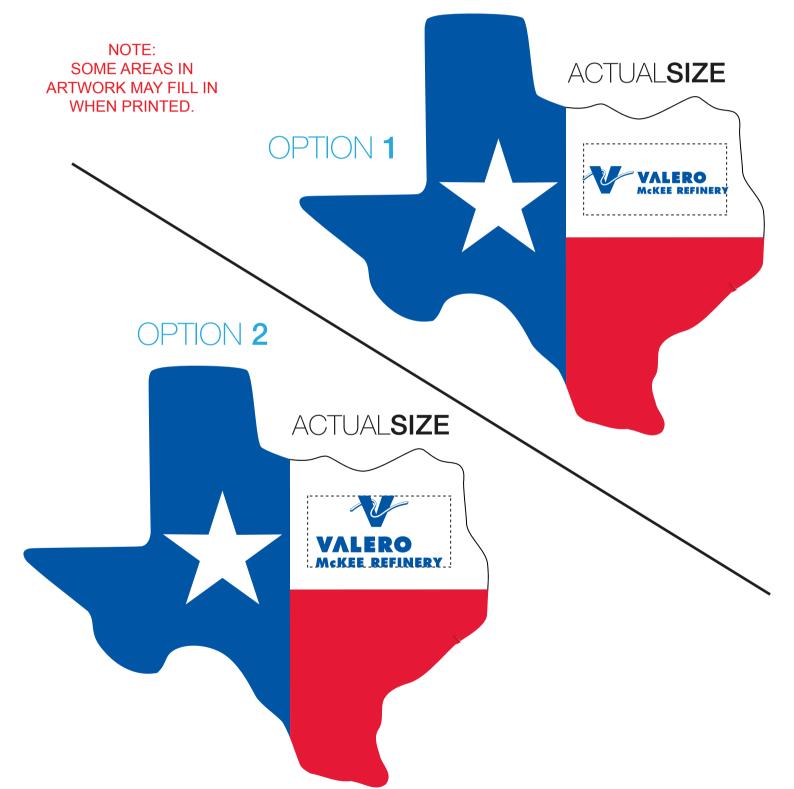

## Order#: 121942 Product: Lone Star State Stress Reliever Item #: 1008-304872 Imprint Method: Pad Print on the Front (White Area) - Reflex Blue

## PLEASE INDICATE OPTION 1 OR 2 IN COMMENT BOX AREA WHEN APPROVING.