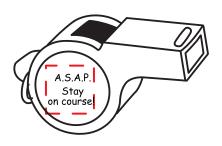

Order#: 121937

**Product:** Whistle Compass with Necklace

Item #: 1364-308147

Imprint Method: Screen Print on the Side - White

## printable area