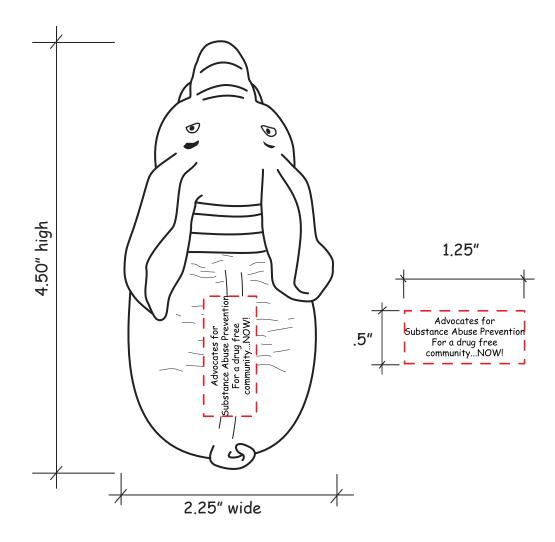

Order#: 121937 Product: Elephant Stress Reliever Item #: 1364-307822 Imprint Method: Pad Print on the Back - Black