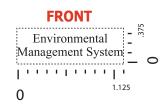

**Order#**: 121931

**Product:** Staple-Less Stapler - Black

**Item #**: 1097-100356

Imprint Method: Pad print on the Front & Top Oval section - White

Artwork shown @ 100%

Dotted line is for FPO (FOR POSITION ONLY)
to show imprint area