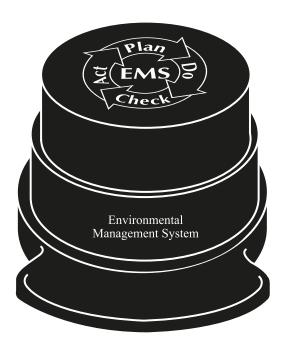

**Order#**: 121931

**Product:** Staple-Less Stapler - Black

**Item #**: 1097-100356

Imprint Method: Pad print on the Front & Top Oval section - White

Artwork shown @ 100%

Dotted line is for FPO (FOR POSITION ONLY)
to show imprint area