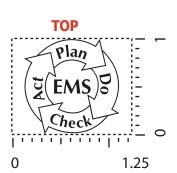

**Order#**: 121931

**Product:** Staple-Less Stapler - Black

**Item #**: 1097-100356

Imprint Method: Pad print on the Front & Top Oval section - White

Artwork shown @ 100%

Dotted line is for FPO (FOR POSITION ONLY)
to show imprint area