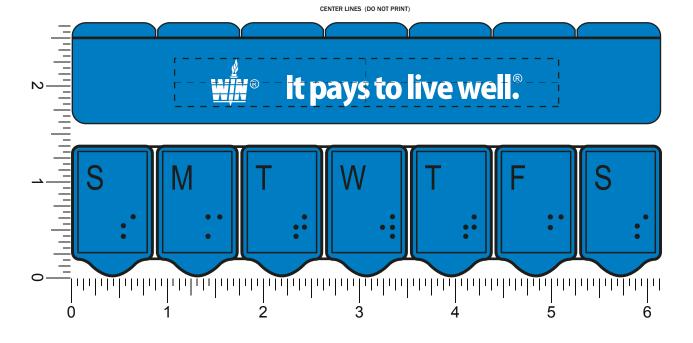

Order#: 121928

Product: 7- Day Pillcase - Translucent Blue

**Item #**: 1116-303580

Imprint Method: Pad Print on the Front - White

Template Shown at 100% Border Does Not Print Imprint Area: 4" W x 1/2" H

NOTE: Artwork was sized to fit our imprint area. Industry standard allows 1/16" movement in any direction

## Days of week & Braille raised letters are NOT Stamped