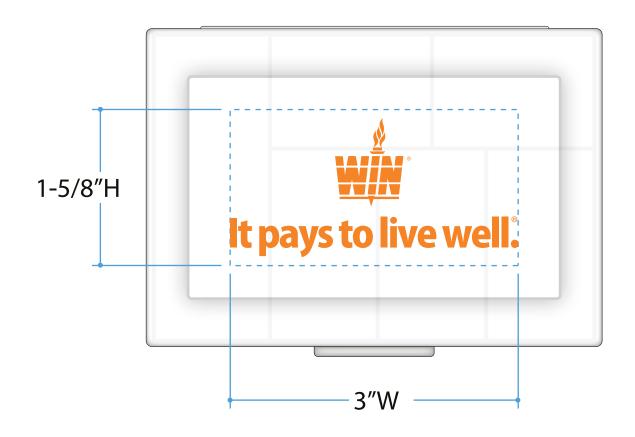

Order#: 121928
Product: Multi Pill Box
Item #: 1215-301385

Imprint Method: Screen Print on the Case Top - Dark Orange 165