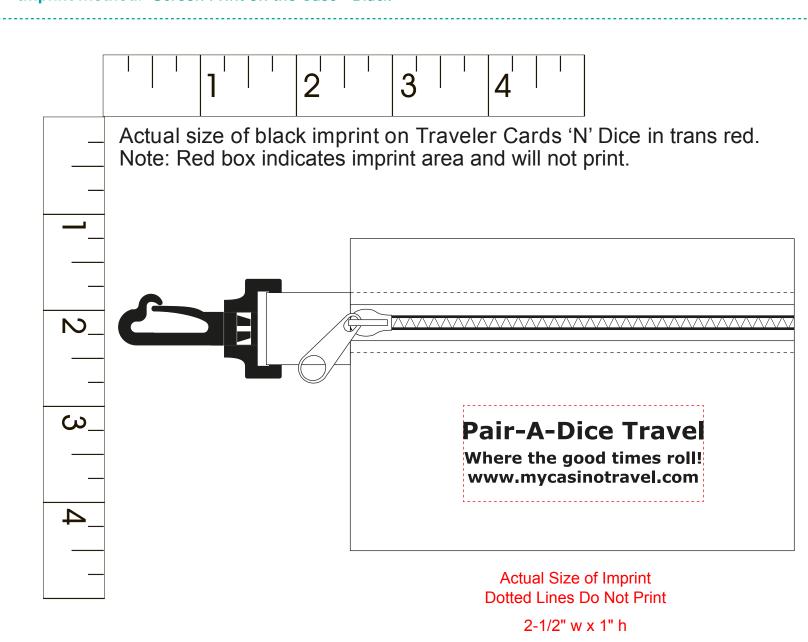

**Order#**: 121927

**Product:** Traveler Cards 'N Dice - Translucent Red

Item #: 1280-304250

Imprint Method: Screen Print on the Case - Black

## \*\*\*IMPORTANT INFORMATION\*\*\* (PLEASE READ)

Please proof carefully for spelling errors, omissions, and layout accuracy. It is your responsibility to correct any errors. Garrett Specialties assumes no responsibility for errors after a proof has been authorized to print. Please note changes or revisions to your proof from your original instructions may cause revision in your ship date. Delays in paper proof approval also may require a change in your schedule ship dates. Occasionally, some fax machines may distort the image. Please pay close attention to numbers.

It is imperative that you view your e-proof and submit your approval and/or changes promptly to maintain your anticipated delivery date.

Please keep in mind that this virtual proof is not a printed sample of your artwork on our product. The size and placement of the artwork may vary from this proof when actually printed on the product. Carefully review the attached proof for verification of copy & layout.