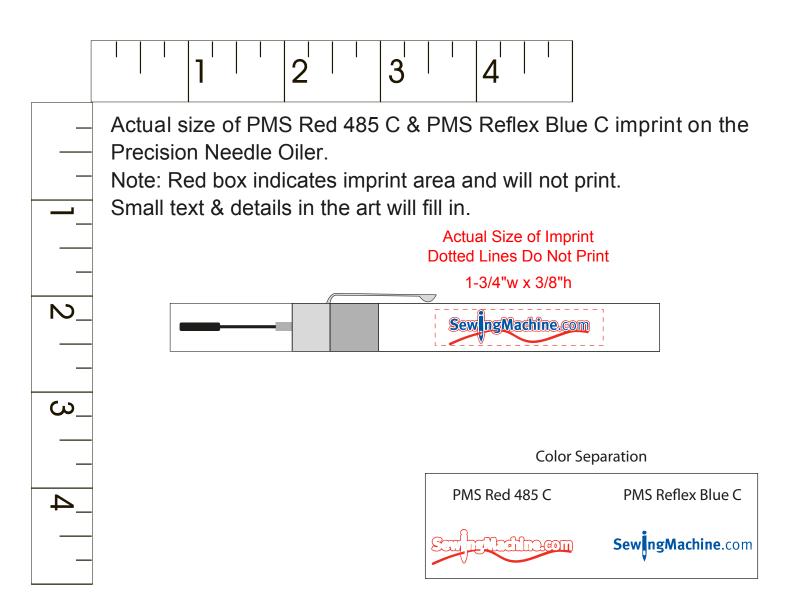

Order#: 121920 Product: Precision Oiler Item #: 1280-104664

Imprint Method: Screen Print on the Barrel - Red 485 & Reflex Blue