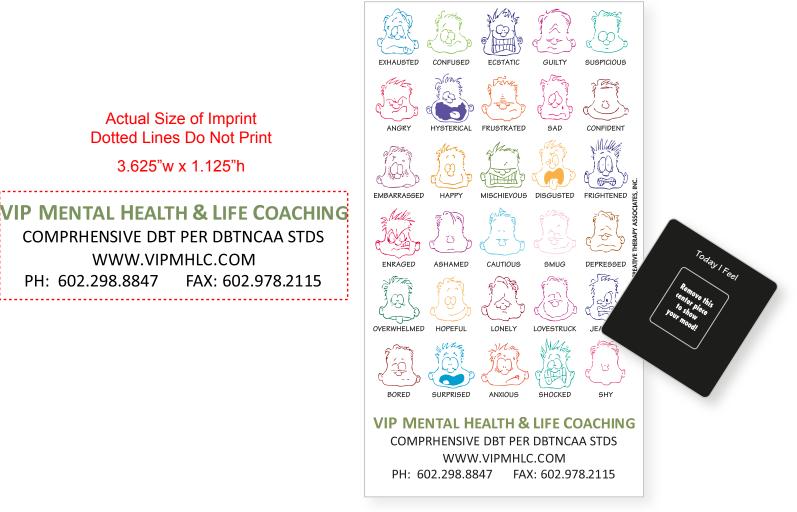

Order#: 121917 Product: Mood Magnet Item #: 1090-304043 Imprint Method: 4 Color Process on the Bottom Front

## Image Not To Size For Reference Only