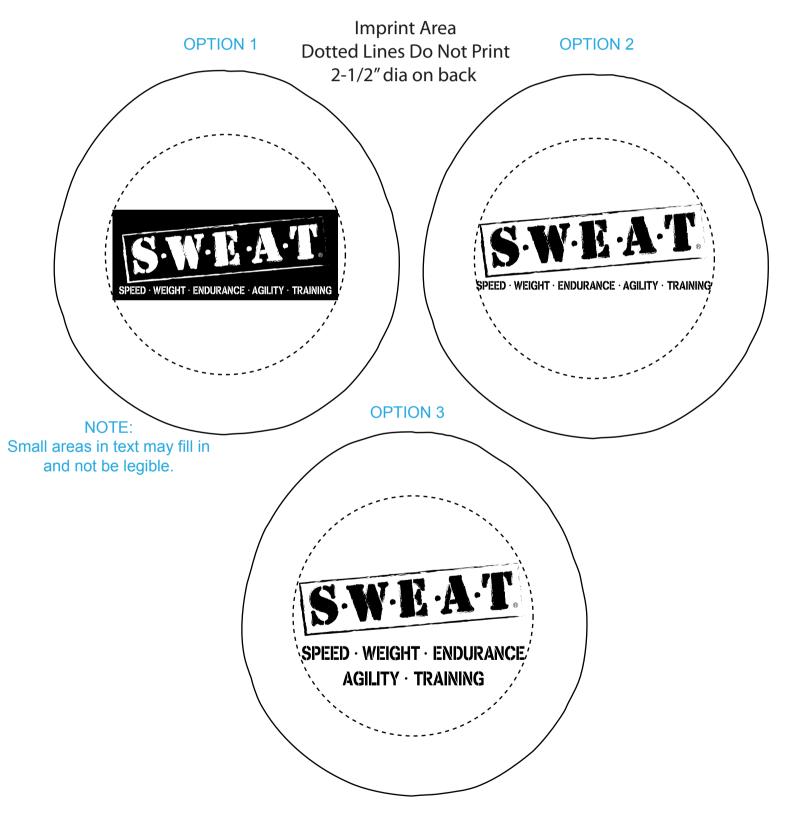

**CAREFULLY REVIEW THE ARTWORK ATTACHED.** 

Order#: 121915 Product: Breast Stress Ball Item #: 1008-100845 Imprint Method: Pad Print on the Back Side - Black

## PLEASE INDICATE OPTION 1, 2, OR 3 IN COMMENT BOX AREA WHEN APPROVING.