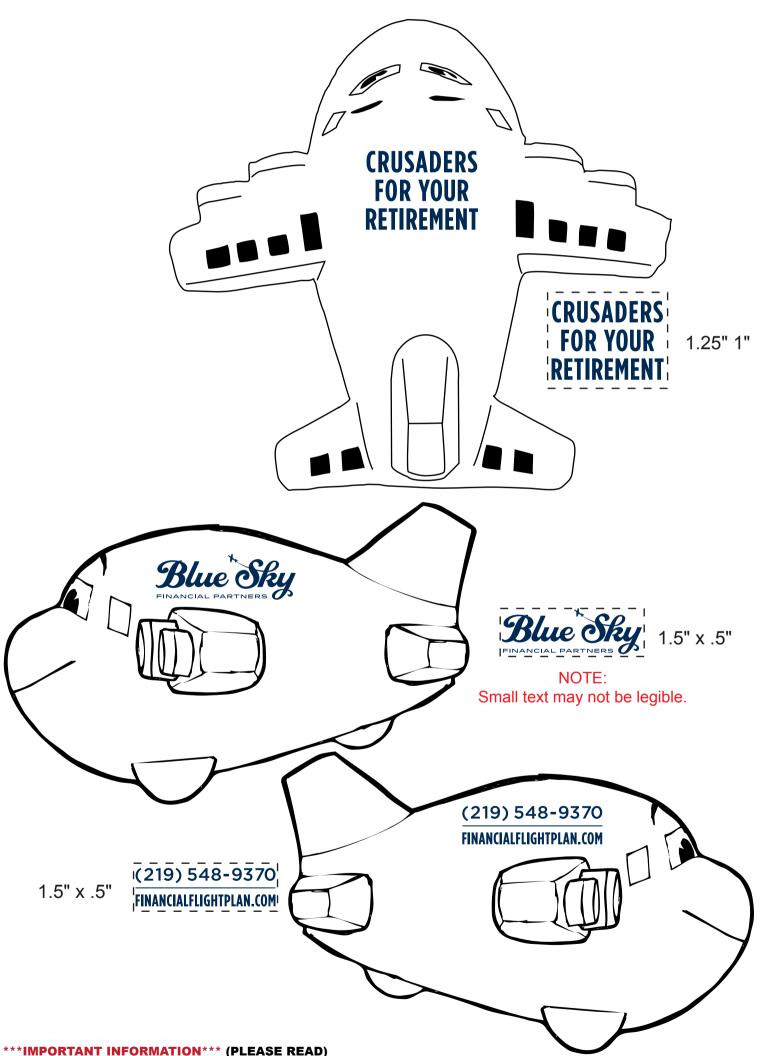

CAREFULLY REVIEW THE ARTWORK ATTACHED.

Order#: 121912

**Product:** Large Airplane Stress Ball

Item #: 1008-304909

Imprint Method: Pad Print on the Top, Side 1 & 2 - PMS 539

Please proof carefully for spelling errors, omissions, and layout accuracy. It is your responsibility to correct any errors. Garrett Specialties assumes no responsibility for errors after a proof has been authorized to print. Please note changes or revisions to your proof from your original instructions may cause revision in your ship date. Delays in paper proof approval also may require a change in your schedule ship dates. Occasionally, some fax machines may distort the image. Please pay close attention to numbers.

It is imperative that you view your e-proof and submit your approval and/or changes promptly to maintain your anticipated delivery date.

Please keep in mind that this virtual proof is not a printed sample of your artwork on our product. The size and placement of the artwork may vary from this proof when actually printed on the product. Carefully review the attached proof for verification of copy & layout.

Due to inherent technical differences in color monitors, the imprint colors and product colors depicted in the attached proof will not resemble those in the final product. We make every effort to match requested custom colors, but cannot guarantee a 100% exact match. Imprints are applied using pad or screen inks. These inks are hand mixed as close as possible to the requested color but may vary 2 to 4 shades. For this reason an exact PMS match cannot be guaranteed. Your order is ON HOLD until we receive an approval from you in reference to your artwork.