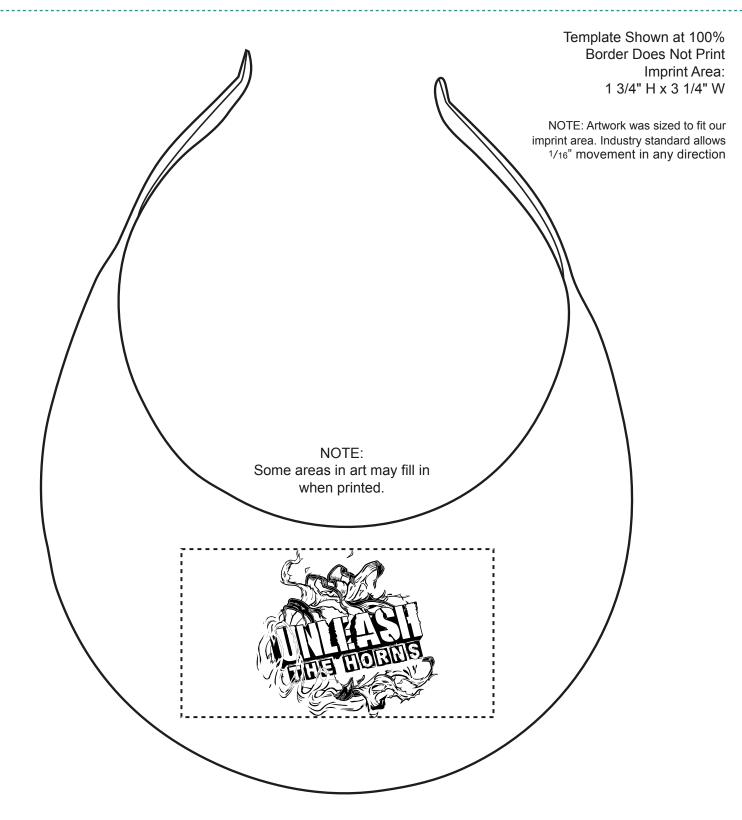

CAREFULLY REVIEW THE ARTWORK ATTACHED.

**Order#**: 121910

Product: Sun Visor - Blue Item #: 1116-303621

Imprint Method: Screen Print on the Front - Matte Silver 877