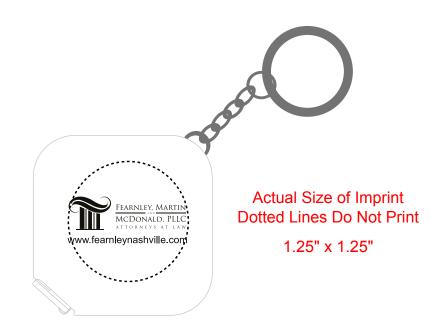

Order#: 121884 Product: SquareTape Measure Key Chain - White Item #: 1008-306307 Imprint Method: Screen Print on the One Side - Black

## NOTE: Small text will not be legible.

## www.fearnleynashville.com

Enlarged for Clarity