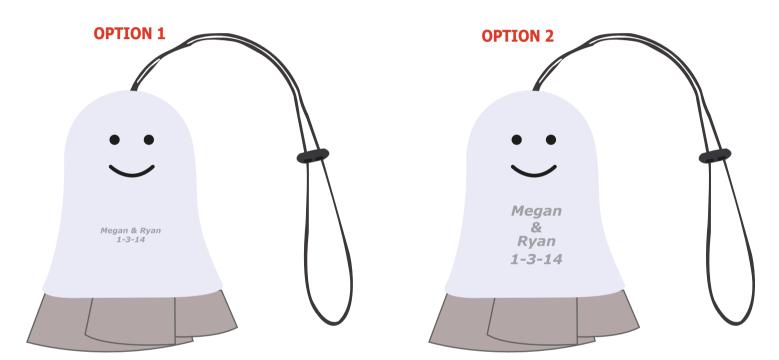

# PLEASE INDICATE OPTION 1 OR 2 IN COMMENT BOX AREA WHEN APPROVING.

#### **OPTION 1**

### **OPTION 2**

| <br> <br>  -<br>Megan & Ryan  -<br>- <u>1-3-14</u> _ O | Megan   -<br>  &   -<br>  Ryan   -<br>  1-3-14 - 0<br>  ' ' ' ' ' ' ' |
|--------------------------------------------------------|-----------------------------------------------------------------------|
| 0                                                      | 0                                                                     |

## Artwork shown @ 100% Dotted line is for FPO (FOR POSITION ONLY) to show imprint area