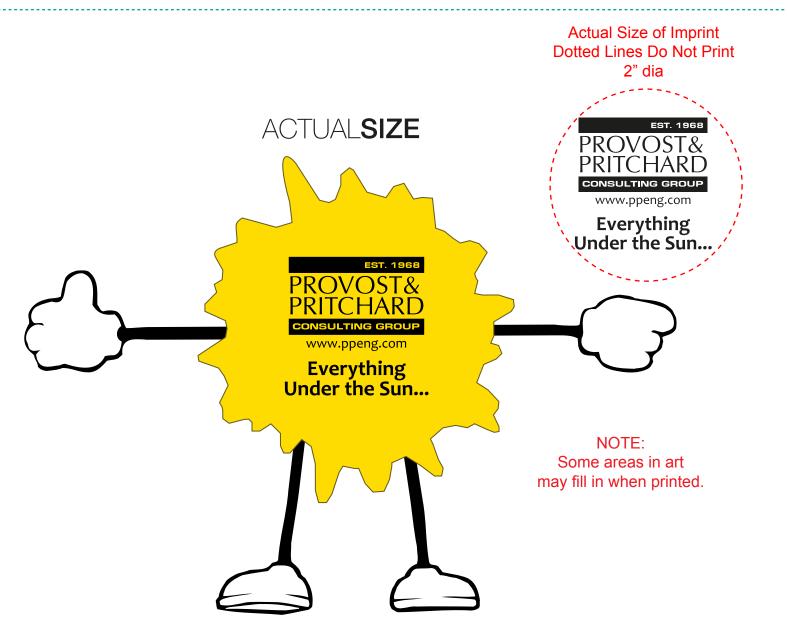

Order#: 121897 Product: Cool Sun Figure Stress Ball Item #: 1008-304835 Imprint Method: Pad Print on the Back (Dia.) - Black

## \*\*\*IMPORTANT INFORMATION\*\*\* (PLEASE READ)

Please proof carefully for spelling errors, omissions, and layout accuracy. It is your responsibility to correct any errors. Garrett Specialties assumes no responsibility for errors after a proof has been authorized to print. Please note changes or revisions to your proof from your original instructions may cause revision in your ship date. Delays in paper proof approval also may require a change in your schedule ship dates. Occasionally, some fax machines may distort the image. Please pay close attention to numbers.

It is imperative that you view your e-proof and submit your approval and/or changes promptly to maintain your anticipated delivery date.

Please keep in mind that this virtual proof is not a printed sample of your artwork on our product. The size and placement of the artwork may vary from this proof when actually printed on the product. Carefully review the attached proof for verification of copy & layout.