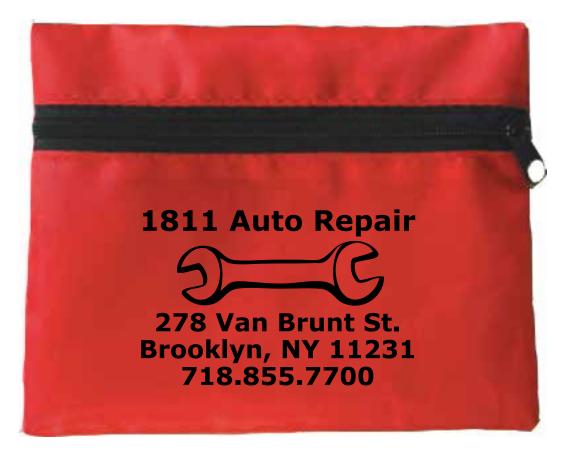

Order#: 121883

Product: First Aid Case - Red

Item #: 1092-108587

Imprint Method: Screen Print on the On Front - White

**Actual Size of Imprint Dotted Lines Do Not Print** 3" x 2"