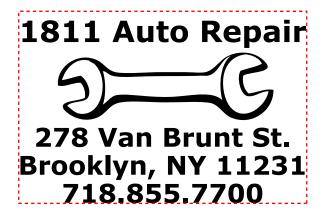

Order#: 121883

Product: First Aid Case - Red

Item #: 1092-108587

Imprint Method: Screen Print on the On Front - White

**Actual Size of Imprint Dotted Lines Do Not Print** 3" x 2"