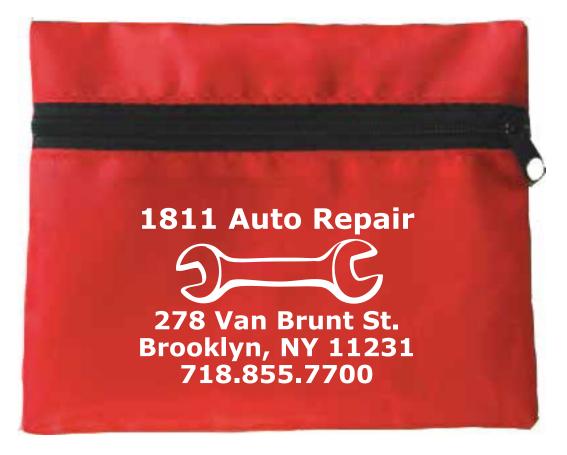

Order#: 121883

Product: First Aid Case - Red

Item #: 1092-108587

**Imprint Method:** Screen Print on the On Front - White

**Actual Size of Imprint Dotted Lines Do Not Print** 3" x 2"