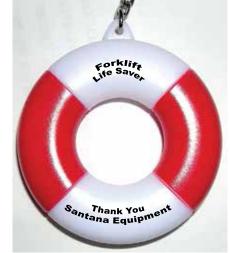

Order#: 121881 Product: Life Preserver Key Ring Item #: 1092-101374 Imprint Method: Pad Print on the Top & Bottom - Black

eProof

## Actual Size of Imprint Dotted Lines Do Not Print 1-1/8" x 1/4"

Top (white)

Bottom (white)

Forklift Vite Save,

Santana Equipment