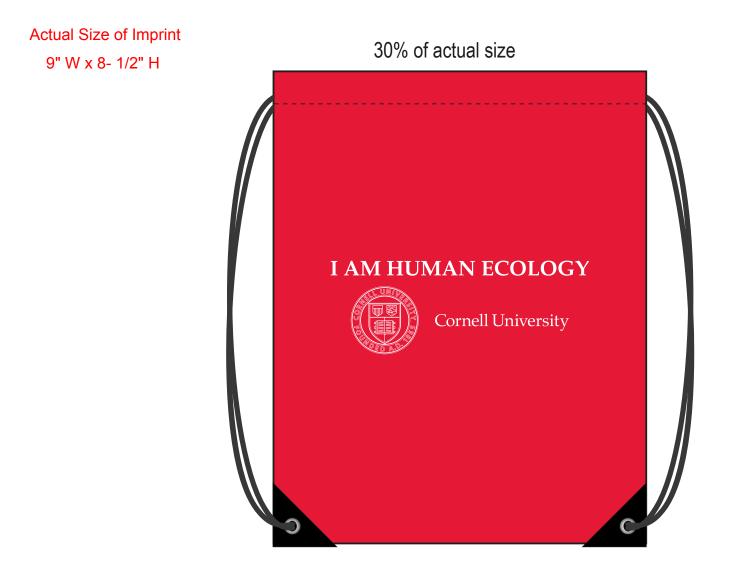

Order#: 121878 Product: Barato Drawstring Backpack - Red Item #: 1206-102959 Imprint Method: Screen Print on the Front Panel - White