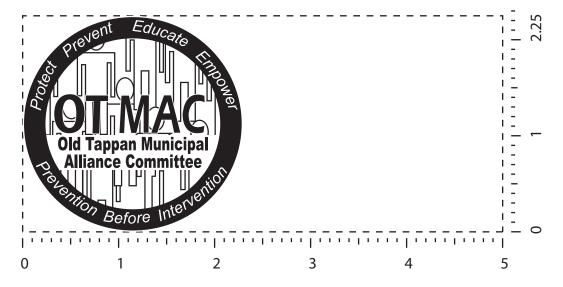

"for measurement only - logo will be imprinted center position on item (see template layout)" Artwork shown @ 100%