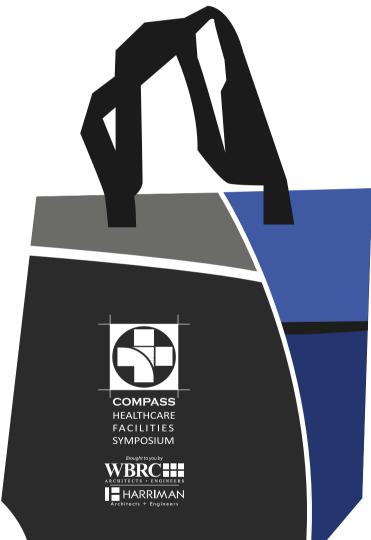

**Product:** Promenade Tote - Blue

**Item #**: 1097-307319

Imprint Method: Heat Transfer on the Front Pocket - White

**OPTION 2 (SUGGESTED)** 

PLEASE INDICATE OPTION 1 OR 2 IN COMMENT BOX AREA WHEN APPROVING.