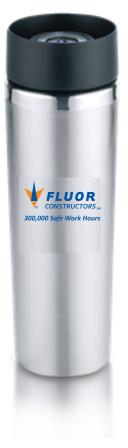

CAREFULLY REVIEW THE ARTWORK ATTACHED.

**Order#**: 121870

**Product:** Astor Tumbler Item #: 1219-306611

Imprint Method: Pad Print on the Front & Back - Cool Grey 11 c, Orange 021, Reflex Blue

Actual Size of Imprint **Dotted Lines Do Not Print** 

Image Not To Size For Reference Only

Image Not To Size For Reference Only