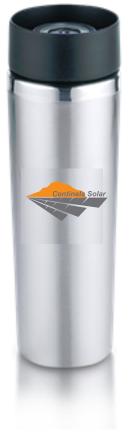

CAREFULLY REVIEW THE ARTWORK ATTACHED.

**Order#**: 121870

**Product:** Astor Tumbler Item #: 1219-306611

Imprint Method: Pad Print on the Front & Back - Cool Grey 11 c, Orange 021, Reflex Blue

Actual Size of Imprint **Dotted Lines Do Not Print** 

Image Not To Size For Reference Only

Image Not To Size For Reference Only