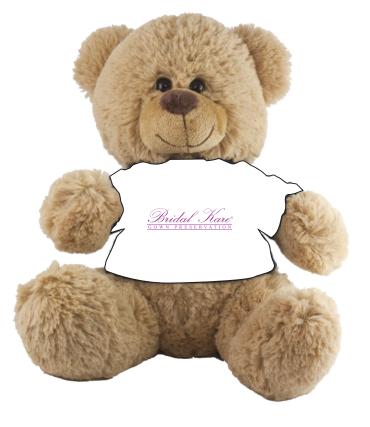

**Order#**: 121869

Product: Cuddly Stuffed Bear - 25 White, 25 Black

Item #: 1206-307615

Imprint Method: Pad Print on the T-Shirt - Pantone Purple & White

Actual Size of Imprint
Dotted Lines Do Not Print
2" x 2" on Tee

25 PCS 25 PCS 45% of actual size