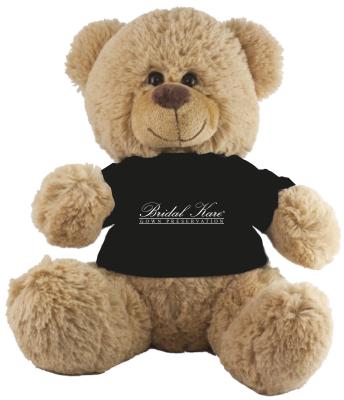

**Order#**: 121869

Product: Cuddly Stuffed Bear - 25 White, 25 Black

Item #: 1206-307615

Imprint Method: Pad Print on the T-Shirt - Pantone Purple & White

Actual Size of Imprint
Dotted Lines Do Not Print
2" x 2" on Tee

25 PCS 25 PCS 45% of actual size