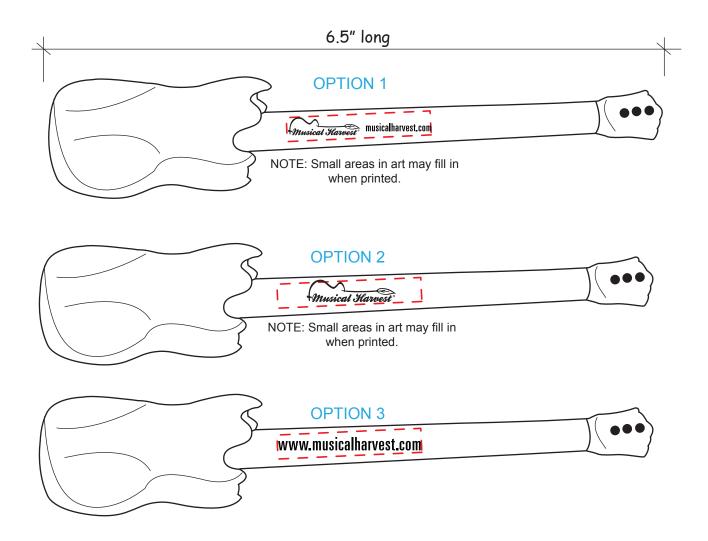

Order#: 121868 Product: Guitar Pen - Red/White Item #: 1364-307911 Imprint Method: Screen Print on the Barrel of Pen - Black

## PLEASE INDICATE OPTION 1, 2, OR 3 IN COMMENT BOX AREA WHEN APPROVING.