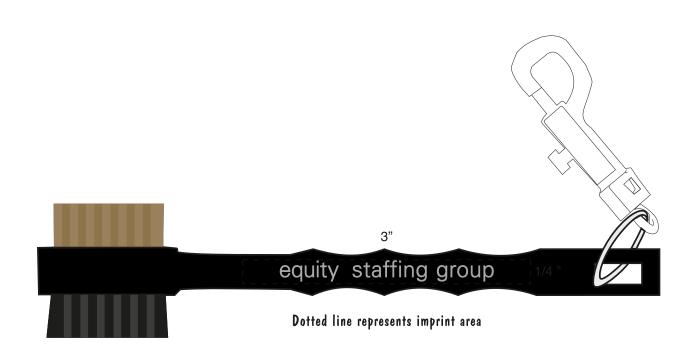

CAREFULLY REVIEW THE ARTWORK ATTACHED.

Order#: 121864

**Product:** Golf Brush II - Black

Item #: 1215-102634

Imprint Method: Screen Print on the Handle - Metallic Silver 877