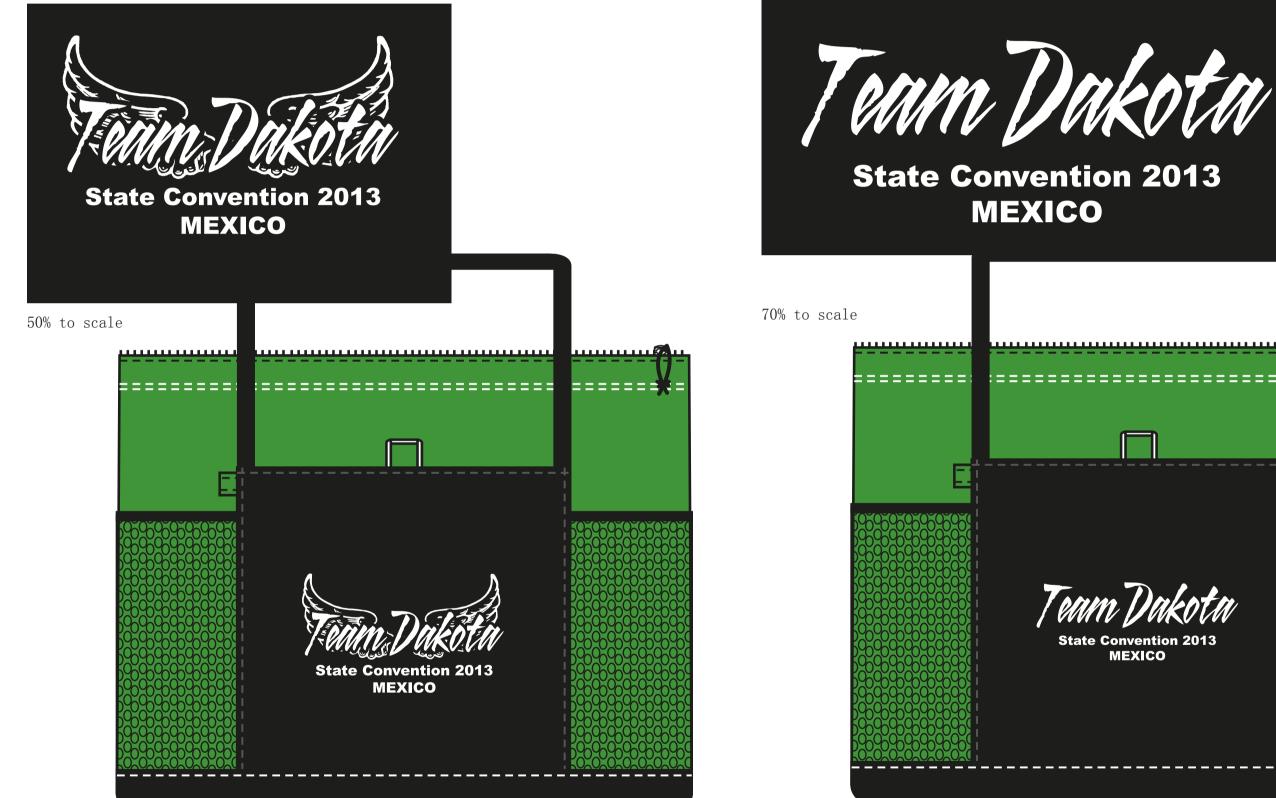

**Order#:** 121855 **Product:** Select Zippered Tote - Lime **Item #:** 1061-304269 Imprint Method: Screen Print on the Front - White

## PLEASE INDICATE OPTION 1 OR 2 IN COMMENT BOX AREA WHEN APPROVING.

**OPTION 1** 

eProof