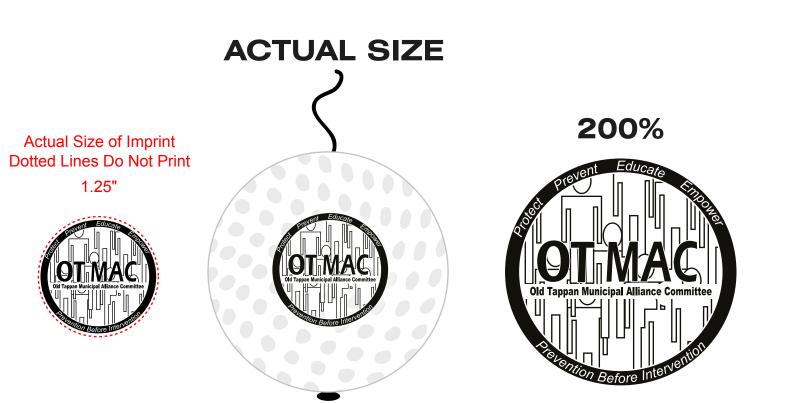

Order#:121847Product:Golf Ball Yo-Yo Stress RelieverItem #:1008-304668Imprint Method:Pad Print on the Side 1 - Black

## \*\* PLEASE NOTE - SMALL TEXT "PROTECT PREVENT EDUCATE EMPOWER PREVENTION BEFORE INTERVENTION" WILL FILL IN AND WILL NOT PRINT CLEARLY OR LEGIBLE. SMALL TEXT "OLD TAPPAN MUNICIPAL ALLIANCE COMMITTEE" WILL PRINT VERY SMALL BUT LEGIBLE. \*\*